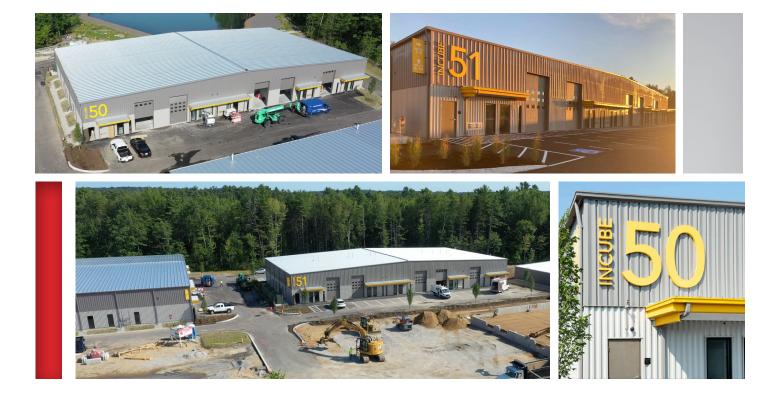

# THE INCUBATORS

PORTLAND, ME

### **COMMERCIAL CONDO UNITS/WAREHOUSE** (2) 20,000sf ground up construction